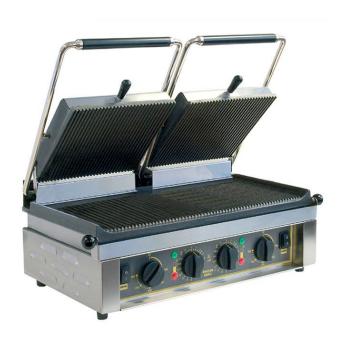

## The MAJESTIC R

The MAJESTIC is perfect for the busy cafe environment. Fitted with robust cast iron plates for perfectly even cooking the upper plate is self balanced and the pressure spring is fully adjustable so you can adapt the cooking to the food and to help prevent food being crushed by the weight of the top plate. The grill has robust armoured heating elements for perfect heat distribution and is great for cooking steaks hamburgers fish Panini's wraps etc.

Features independent controls for each side; 15 minute timer; 300'C thermostat; power on light.

| Weight               | 34kg                  |
|----------------------|-----------------------|
| Dimensions (mm)      | 600 x 385 x 220       |
| Plate Configuration  | Ribbed Top and Bottom |
| Power                | 2 x 2KW               |
| Cooking Surface (mm) | 535 x 240             |
| Temp C (min)         | 50                    |
| Temp C (max)         | 320                   |
| Price                | £850                  |